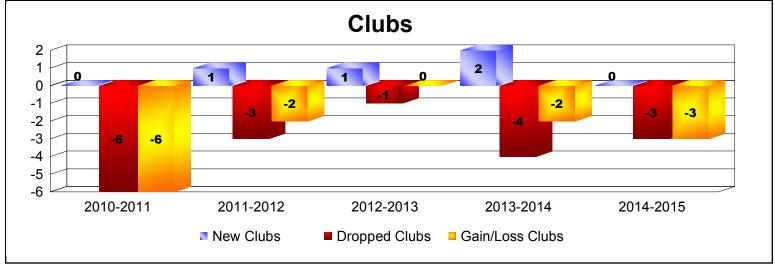

District 35 I As of June 2015 Cumulative

| Year      | New<br>Clubs | Dropped<br>Clubs | Gain/<br>Loss<br>Clubs | New<br>Members | Charter<br>Members | Reinstate<br>Members | Transfer<br>Members | Total<br>Member<br>Added | Total<br>Members<br>Dropped | Gain/<br>Loss<br>Members |
|-----------|--------------|------------------|------------------------|----------------|--------------------|----------------------|---------------------|--------------------------|-----------------------------|--------------------------|
| 2010-2011 | 0            | -6               | -6                     | 182            | 0                  | 25                   | 25                  | 232                      | -341                        | -109                     |
| 2011-2012 | 1            | -3               | -2                     | 164            | 32                 | 20                   | 32                  | 248                      | -283                        | -35                      |
| 2012-2013 | 1            | -1               | 0                      | 147            | 98                 | 10                   | 31                  | 286                      | -355                        | -69                      |
| 2013-2014 | 2            | -4               | -2                     | 200            | 55                 | 16                   | 26                  | 297                      | -283                        | 14                       |
| 2014-2015 | 0            | -3               | -3                     | 201            | 3                  | 26                   | 35                  | 265                      | -324                        | -59                      |
| Average   | 1            | -3               | -3                     | 179            | 38                 | 19                   | 30                  | 266                      | -317                        | -52                      |