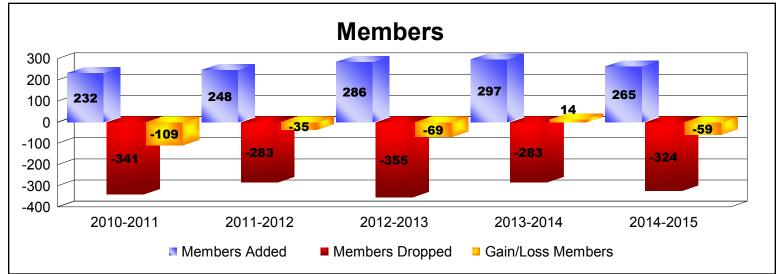

District 35 I As of June 2015 Cumulative

| Year      | New<br>Clubs | Dropped<br>Clubs | Gain/<br>Loss<br>Clubs | New<br>Members | Charter<br>Members | Reinstate<br>Members | Transfer<br>Members | Total<br>Member<br>Added | Total<br>Members<br>Dropped | Gain/<br>Loss<br>Members |
|-----------|--------------|------------------|------------------------|----------------|--------------------|----------------------|---------------------|--------------------------|-----------------------------|--------------------------|
| 2010-2011 | 0            | -6               | -6                     | 182            | 0                  | 25                   | 25                  | 232                      | -341                        | -109                     |
| 2011-2012 | 1            | -3               | -2                     | 164            | 32                 | 20                   | 32                  | 248                      | -283                        | -35                      |
| 2012-2013 | 1            | -1               | 0                      | 147            | 98                 | 10                   | 31                  | 286                      | -355                        | -69                      |
| 2013-2014 | 2            | -4               | -2                     | 200            | 55                 | 16                   | 26                  | 297                      | -283                        | 14                       |
| 2014-2015 | 0            | -3               | -3                     | 201            | 3                  | 26                   | 35                  | 265                      | -324                        | -59                      |
| Average   | 1            | -3               | -3                     | 179            | 38                 | 19                   | 30                  | 266                      | -317                        | -52                      |